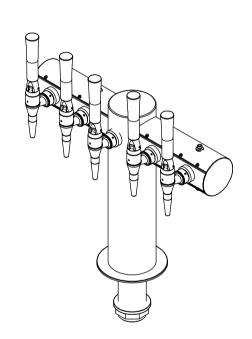

| Treatment Surface / Specification or Colour       |            | Description     |                  |       |                         |              |            |
|---------------------------------------------------|------------|-----------------|------------------|-------|-------------------------|--------------|------------|
| Material Specification                            |            | 12-528          | · <b>531</b> , 1 | 2-    | 565 GENEVA              | T5 TIS       | SSCO       |
| MICRO MATIC                                       |            | Net Weight      | Classifica       | tion  | Titel                   |              |            |
|                                                   | $\bigcirc$ | Created Date    |                  | Item  | Number