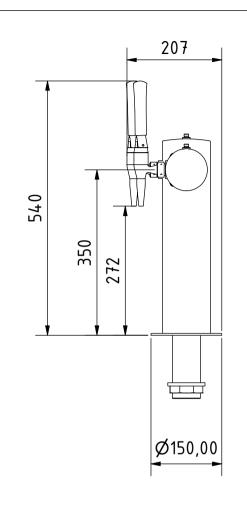

| Treatment Surface / Specification or Colour       |            | Description     |                  |       |                         |              |            |
|---------------------------------------------------|------------|-----------------|------------------|-------|-------------------------|--------------|------------|
| Material Specification                            |            | 12-528          | · <b>531</b> , 1 | 2-    | 565 GENEVA              | T5 TIS       | SSCO       |
| MICRO MATIC                                       |            | Net Weight      | Classifica       | tion  | Titel                   |              |            |
|                                                   | $\bigcirc$ | Created Date    |                  | Item  | Number