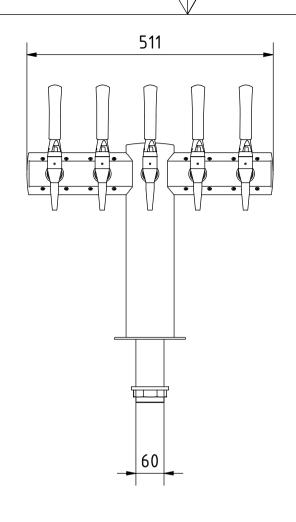

| Treatment Surface / Specification or Colour       |            | Description     |                  |       |                         |              |            |
|---------------------------------------------------|------------|-----------------|------------------|-------|-------------------------|--------------|------------|
| Material Specification                            |            | 12-528          | · <b>531</b> , 1 | 2-    | 565 GENEVA              | T5 TIS       | SSCO       |
| MICRO MATIC                                       |            | Net Weight      | Classifica       | tion  | Titel                   |              |            |
|                                                   | $\bigcirc$ | Created Date    |                  | Item  | Number